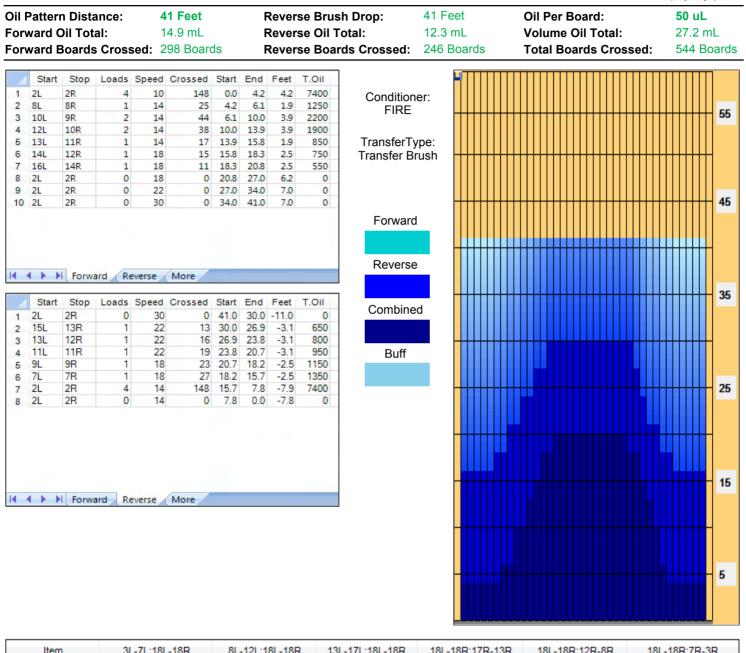

## BBF 2014 41Ft

| Item                                                                   | 3L-7L:18L-18R        | 8L-12L:18L-18R      | 13L-17L:18L-18R     | 18L-18R:17R-13R      | 18L-18R:12R-8R      | 18L-18R:7R-3R        |
|------------------------------------------------------------------------|----------------------|---------------------|---------------------|----------------------|---------------------|----------------------|
| Description                                                            | Outside Track:Middle | Middle Track:Middle | Inside Track:Middle | MIddle: Inside Track | Middle:Middle Track | Middle:Outside Track |
| Track Zone Ratio                                                       | 2.56                 | 1.64                | 1.06                | 1.01                 | 1.42                | 2.56                 |
| Forward O                                                              | I Reverse Oil        |                     | -                   | -                    |                     |                      |
| 1500<br>1350<br>1200<br>1050<br>500<br>500<br>450<br>300<br>150<br>150 |                      |                     |                     |                      |                     |                      |
|                                                                        | 4 5 6 7 8 9 10       | 11 12 13 14 15 16   | 17 18 19 20 19 18 1 | 7 16 15 14 13 12 11  | 10 9 8 7 6 5        | 4 3 2 1              |